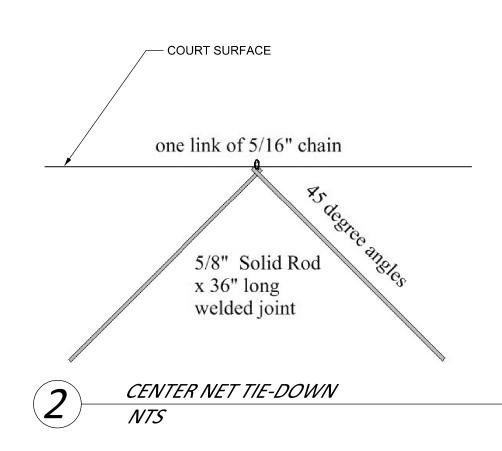

PUBLIC WORKS PROJECT #: 8348

| 00

SHEET TITLE:

NET POST AND NET TIE DOWN —DETAILS———

SHEET NUMBE

1.6