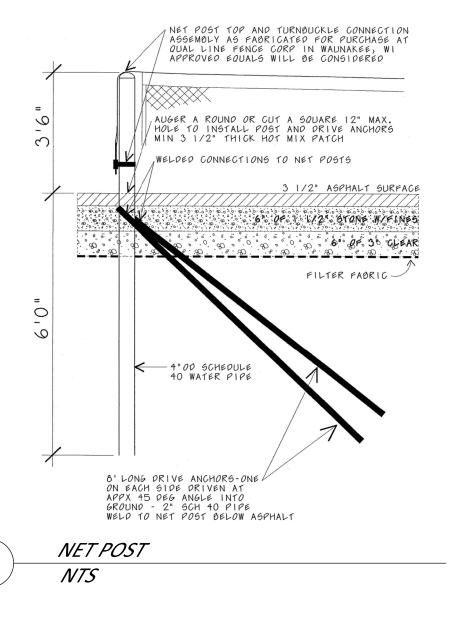

PUBLIC WORKS PROJECT #: 8348

| 00

SHEET TITLE:

NET POST AND NET TIE DOWN —DETAILS———

SHEET NUMBE

1.6