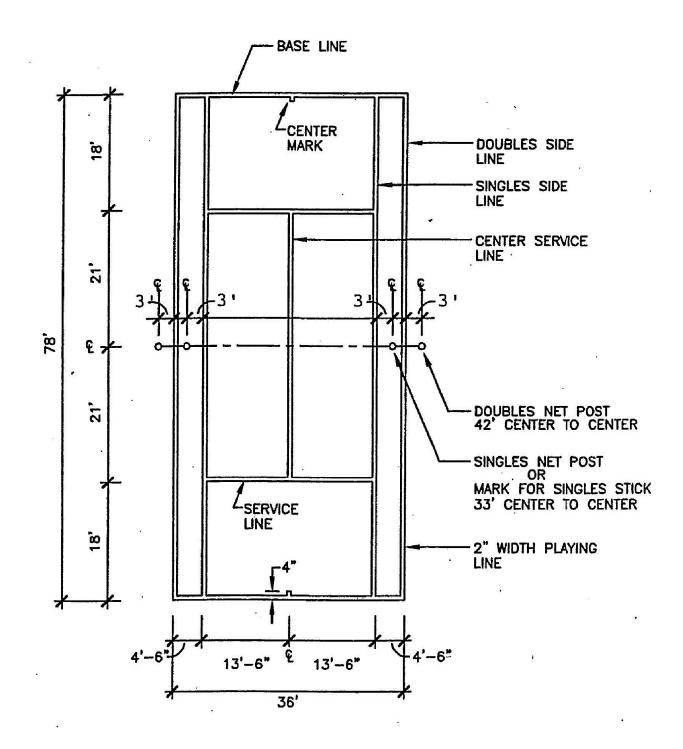

#### **NOTES**

- 1.) STRIPING DIMENSIONS PER U.S. TENNIS COURT AND TRACK BUILDERS ASSOCIATION AND USTA - SEE BID ITEM 90008 FOR MORE INFORMATION
- 2.) COURT DIMENSIONS SHOWN ARE INCLUSIVE OF LINES
- 3.) WIDTH FOR ALL LINES IS TWO INCHES (2"), EXCEPT THE BASE LINE WHICH MAY BE BETWEEN 2" AND 4" IN WIDTH
- 4.) CENTER MARK SHALL EXTEND 2" BEYOND INSIDE EDGE OF BASE LINE

1 TENNIS COURT STRIPING LAYOUT NTS

City of Madison
Department of Public Works
PARKS DIVISION

City-County Building, Suite 104 210 Martin Luther King, Jr. Blvd. Madison, WI 53703

play
MADISON
PARKS

PROJEC

2019 DOOR CREEK PARK TENNIS COURTS PHASE II